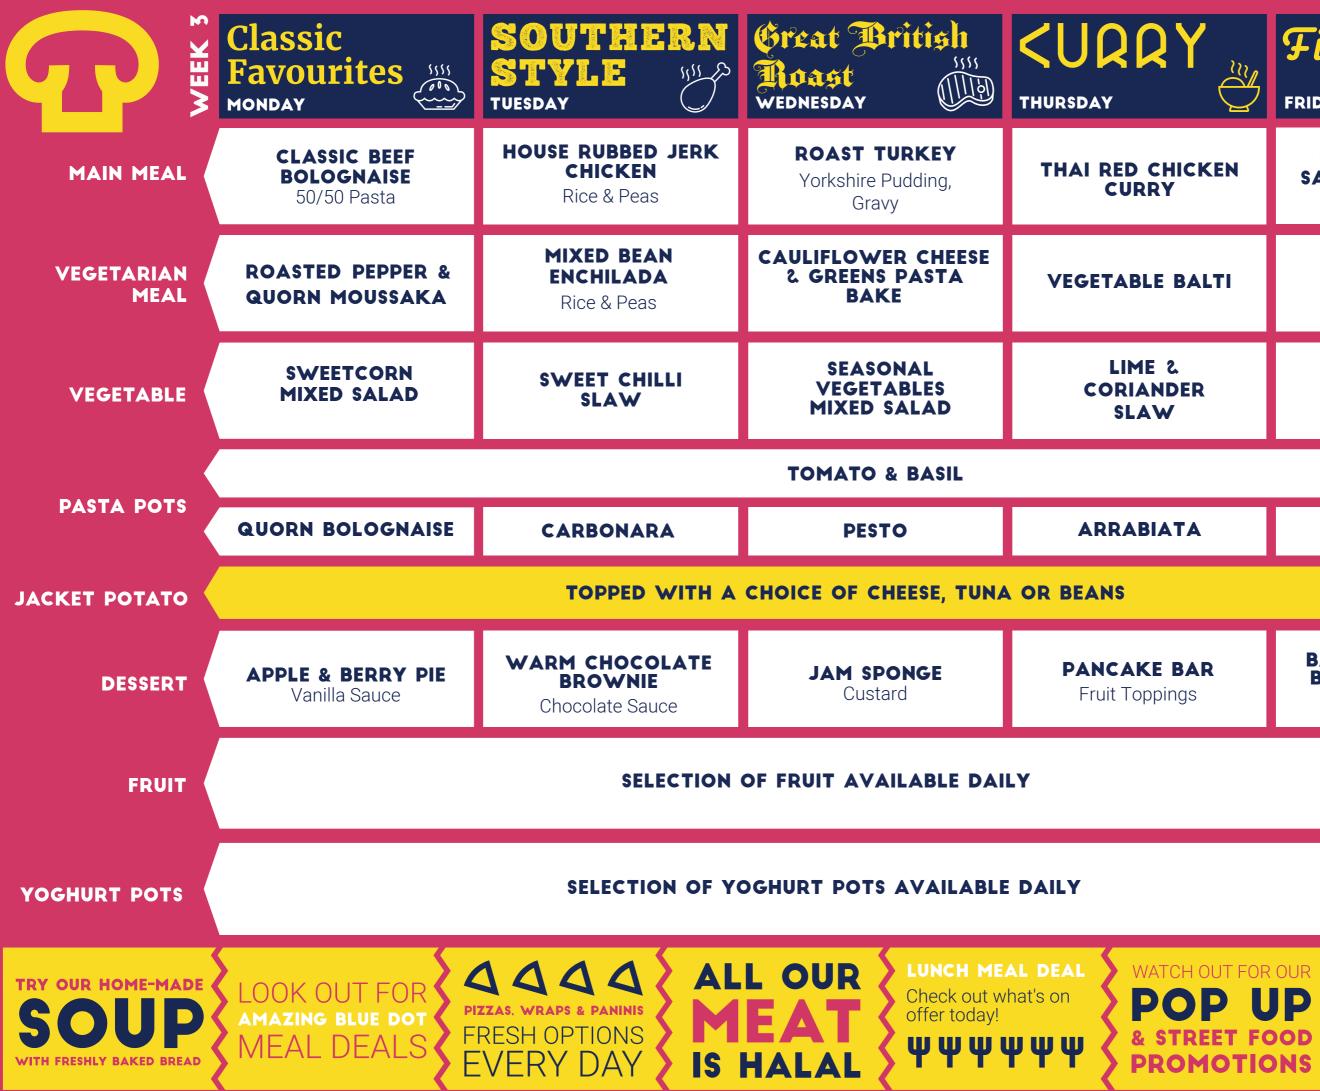

| Y<br>Č           | FRIDAY                                               |
|------------------|------------------------------------------------------|
| ICKEN            | BATTERED FISH/<br>SALMON FISHCAKES<br>Chips          |
| BALTI            | <b>BEAN BURGER</b><br>Chips                          |
| ER               | BEANS GARDEN<br>SALAD<br>PEAS                        |
|                  |                                                      |
| ГА               | CHEESE SAUCE                                         |
|                  |                                                      |
| <b>BAR</b><br>gs | BANANA BREAD &<br>BUTTER PUDDING<br>Custard          |
|                  |                                                      |
|                  |                                                      |
|                  | Sandwiches, Salads<br>& Desserts are<br>FRESHLY MADE |